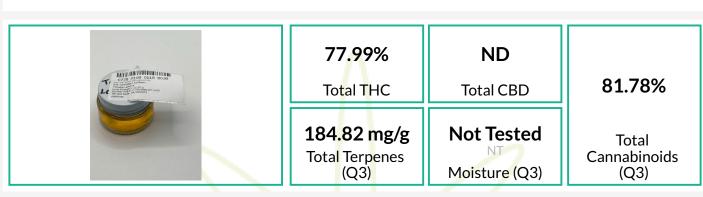

## Cannabinoids

| Sannabhnonas |      |                                                            |                                |           |
|--------------|------|------------------------------------------------------------|--------------------------------|-----------|
| Analyte      | LOQ  | Result                                                     | Result                         | Qualifier |
|              | %    | %                                                          | mg/g                           |           |
| THCa         | 1.97 | 30.78                                                      | 307.8                          | M1        |
| Δ9-THC       | 1.97 | 50.99                                                      | 509.9                          |           |
| ∆8-THC       | 1.97 | ND                                                         | ND                             | Q3        |
| THCVa        | 1.97 | ND                                                         | ND                             | Q3        |
| THCV         | 1.97 | ND                                                         | ND                             | Q3        |
| CBDa         | 1.97 | ND                                                         | ND                             |           |
| CBD          | 1.97 | ND                                                         | ND                             |           |
| CBDVa        | 1.97 | ND                                                         | ND                             | Q3        |
| CBDV         | 1.97 | ND                                                         | ND                             | Q3        |
| CBN          | 1.97 | ND                                                         | ND                             | Q3        |
| CBGa         | 1.97 | <loq< td=""><td><loq< td=""><td>Q3</td></loq<></td></loq<> | <loq< td=""><td>Q3</td></loq<> | Q3        |
| CBG          | 1.97 | <loq< td=""><td><loq< td=""><td>Q3</td></loq<></td></loq<> | <loq< td=""><td>Q3</td></loq<> | Q3        |
| CBCa         | 1.97 | ND                                                         | ND                             | Q3        |
| CBC          | 1.97 | ND                                                         | ND                             | Q3        |
| Total        |      | 81.78                                                      | 817.8                          | Q3        |

### Terpenes

| Analyte         | LOO  | Result                                                                                                                                                                                    | ResultC                                                                                                                                                       | Qualifier     | Analyte                        | LOO  | Result                                                              | ResultQ                                 | ualifier |  |
|-----------------|------|-------------------------------------------------------------------------------------------------------------------------------------------------------------------------------------------|---------------------------------------------------------------------------------------------------------------------------------------------------------------|---------------|--------------------------------|------|---------------------------------------------------------------------|-----------------------------------------|----------|--|
| , and yee       | mg/g | mg/g                                                                                                                                                                                      | %                                                                                                                                                             | <u>(uumer</u> | <u>, and y co</u>              | mg/g | mg/g                                                                | %                                       | uumer    |  |
| δ-Limonene      | 0.89 | 64.21                                                                                                                                                                                     | 6.421                                                                                                                                                         | Q3            | cis-Nerolidol                  | 0.89 | ND                                                                  | ND                                      | Q3       |  |
| β-Myrcene       | 0.44 | 50.11                                                                                                                                                                                     | 5.011                                                                                                                                                         | Q3            | cis-Ocimene                    | 0.13 | ND                                                                  | ND                                      | Q3       |  |
| β-Caryophyllene | 0.89 | 19.43                                                                                                                                                                                     | 1 <mark>.943</mark>                                                                                                                                           | Q3            | Citronellol                    | 4.43 | ND                                                                  | ND                                      | Q3       |  |
| Farnesene       | 0.07 | 16.12                                                                                                                                                                                     | 1.612                                                                                                                                                         | Q3            | Eucalyptol                     | 0.44 | ND                                                                  | ND                                      | Q3       |  |
| Linalool        | 0.89 | 11.90                                                                                                                                                                                     | 1.190                                                                                                                                                         | Q3            | Fenchone                       | 0.89 | ND                                                                  | ND                                      | Q3       |  |
| α-Humulene      | 0.44 | 6.43                                                                                                                                                                                      | 0.643                                                                                                                                                         | Q3            | y-Terpinene                    | 0.44 | ND                                                                  | ND                                      | Q3       |  |
| Fenchol         | 0.44 | 5.36                                                                                                                                                                                      | 0.536                                                                                                                                                         | Q3            | y-Terpineol                    | 0.09 | ND                                                                  | ND                                      | Q3       |  |
| α-Pinene        | 0.44 | 3.59                                                                                                                                                                                      | 0.359                                                                                                                                                         | Q3            | Geraniol                       | 8.87 | ND                                                                  | ND                                      | Q3       |  |
| α-Terpineol     | 0.72 | 3.48                                                                                                                                                                                      | 0.348                                                                                                                                                         | Q3            | Geranyl Acetate                | 0.44 | ND                                                                  | ND                                      | Q3       |  |
| β-Pinene        | 0.89 | 2.08                                                                                                                                                                                      | 0.208                                                                                                                                                         | Q3            | Guaiol                         | 0.44 | <loq< td=""><td><loq< td=""><td>Q3</td><td></td></loq<></td></loq<> | <loq< td=""><td>Q3</td><td></td></loq<> | Q3       |  |
| α-Bisabolol     | 0.44 | 0.92                                                                                                                                                                                      | 0.092                                                                                                                                                         | Q3            | Isoborneol                     | 4.43 | ND                                                                  | ND                                      | Q3       |  |
| Camphene        | 0.44 | 0.69                                                                                                                                                                                      | 0.069                                                                                                                                                         | Q3            | Isopulegol                     | 0.44 | ND                                                                  | ND                                      | Q3       |  |
| trans-Ocimene   | 0.29 | 0.50                                                                                                                                                                                      | 0.050                                                                                                                                                         | Q3            | Menthol                        | 0.44 | ND                                                                  | ND                                      | Q3       |  |
| 3-Carene        | 0.89 | ND                                                                                                                                                                                        | ND                                                                                                                                                            | Q3            | Nerol                          | 0.44 | ND                                                                  | ND                                      | Q3       |  |
| α-Cedrene       | 0.44 | ND                                                                                                                                                                                        | ND                                                                                                                                                            | Q3            | Pulegone                       | 0.44 | ND                                                                  | ND                                      | Q3       |  |
| α-Phellandrene  | 0.44 | ND                                                                                                                                                                                        | ND                                                                                                                                                            | Q3            | p-Cymene                       | 0.44 | ND                                                                  | ND                                      | Q3       |  |
| α-Terpinene     | 0.44 | ND                                                                                                                                                                                        | ND                                                                                                                                                            | Q3            | Sabinene                       | 0.44 | ND                                                                  | ND                                      | Q3       |  |
| β-Eudesmol      | 0.44 | <loq< td=""><td><loq< td=""><td>Q3</td><td>Sabinene Hydr<mark>ate</mark></td><td>0.44</td><td><loq< td=""><td><loq< td=""><td>Q3</td><td></td></loq<></td></loq<></td></loq<></td></loq<> | <loq< td=""><td>Q3</td><td>Sabinene Hydr<mark>ate</mark></td><td>0.44</td><td><loq< td=""><td><loq< td=""><td>Q3</td><td></td></loq<></td></loq<></td></loq<> | Q3            | Sabinene Hydr <mark>ate</mark> | 0.44 | <loq< td=""><td><loq< td=""><td>Q3</td><td></td></loq<></td></loq<> | <loq< td=""><td>Q3</td><td></td></loq<> | Q3       |  |
| Borneol         | 1.33 | <loq< td=""><td><loq< td=""><td>Q3</td><td>Terpinolene</td><td>0.89</td><td><loq< td=""><td><loq< td=""><td>Q3</td><td></td></loq<></td></loq<></td></loq<></td></loq<>                   | <loq< td=""><td>Q3</td><td>Terpinolene</td><td>0.89</td><td><loq< td=""><td><loq< td=""><td>Q3</td><td></td></loq<></td></loq<></td></loq<>                   | Q3            | Terpinolene                    | 0.89 | <loq< td=""><td><loq< td=""><td>Q3</td><td></td></loq<></td></loq<> | <loq< td=""><td>Q3</td><td></td></loq<> | Q3       |  |
| Camphor         | 1.77 | ND                                                                                                                                                                                        | ND                                                                                                                                                            | Q3            | trans-Nerolidol                | 0.44 | ND                                                                  | ND                                      | Q3       |  |
| Caryophyllene   | 0.44 | ND                                                                                                                                                                                        | ND                                                                                                                                                            | 02            | Valencene                      | 0.44 | ND                                                                  | ND                                      | Q3       |  |
| Oxide           | 0.44 | ND                                                                                                                                                                                        | ND                                                                                                                                                            | Q3            |                                |      |                                                                     |                                         |          |  |
| Cedrol          | 0.44 | ND                                                                                                                                                                                        | ND                                                                                                                                                            | Q3            |                                |      |                                                                     |                                         |          |  |